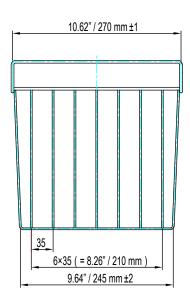

## REFRIGERATION COMPATIBLE BASKET FOR ITEM 45297

Over-all Basket Dimensions: 21.88" x 10.62" x 10.23"