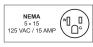

110V / 60Hz

141 lbs. / 64 kg.

165 lbs. / 75 kg.

27.6" x 60" x 32.5" 701 x 1524 x 825.5 mm

30.3" x 62.2" x 34.3" 769.6 x 1580 x 871.22 mm

- Foam filled door for efficient temperature preservation
- · Simple design for convenient use
- Balanced hinge to allow door opening within the range of 35° - 70° space for comfortable handling
- · Easy to clean