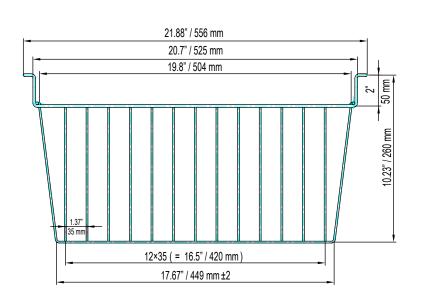

## REFRIGERATION COMPATIBLE BASKET FOR ITEM 45297

Over-all Basket Dimensions: 21.88" x 10.62" x 10.23"