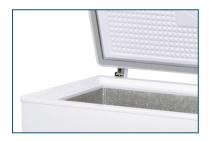

# 60-INCH CHEST FREEZER WITH SOLID FLAT TOP ITEM: 45297 MODEL: FR-CN-0412

Designed to merchandise and provide increased sales of frozen novelties and seasonal specialties

#### **Features**

- Perfect for convenience stores, ice cream shops, supermarkets and restaurants
- Hinged lid design enables it to stay open while consumers are loading/ taking out items without having to hold it up for hours
- Spacious to keep your frozen products in proper food storage temperature
- Aluminum interior walls

### REFRIGERATION

60-INCH CHEST FREEZER FR-CN-0412 | ITEM: 45297