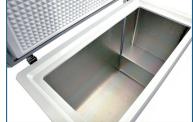

#### **Features**

- Perfect for convenience stores, ice cream shops, supermarkets and restaurants
- Hinged lid design enables it to stay open while consumers are loading/ taking out items without having to hold it up for hours
- Spacious to keep your frozen products in proper food storage temperature
- Aluminum interior walls

110V / 60Hz

141 lbs. / 64 kg.

165 lbs. / 75 kg.

27.6" x 60" x 32.5" 701 x 1524 x 825.5 mm

30.3" x 62.2" x 34.3" 769.6 x 1580 x 871.22 mm

- Foam filled door for efficient temperature preservation
- · Simple design for convenient use
- Balanced hinge to allow door opening within the range of 35° - 70° space for comfortable handling
- · Easy to clean