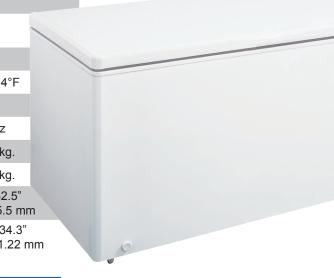

**TEMPERATURE RANGE** 

**REFRIGERANT** 

**ELECTRICAL** 

WEIGHT

PACKAGING WEIGHT

**DIMENSIONS (DWH)** 

PACKAGING DIMENSIONS

|  | 45 | 297 |
|--|----|-----|
|  |    |     |

FR-CN-0412

106.6 W

412 L / 14.6 cu. ft.

1

1

4

≤ -18°C / ≤ -0.4°F

R134a

110V / 60Hz

141 lbs. / 64 kg.

165 lbs. / 75 kg.

27.6" x 60" x 32.5" 701 x 1524 x 825.5 mm

30.3" x 62.2" x 34.3" 769.6 x 1580 x 871.22 mm

- Foam filled door for efficient temperature preservation
- · Simple design for convenient use
- Balanced hinge to allow door opening within the range of 35° - 70° space for comfortable handling
- · Easy to clean