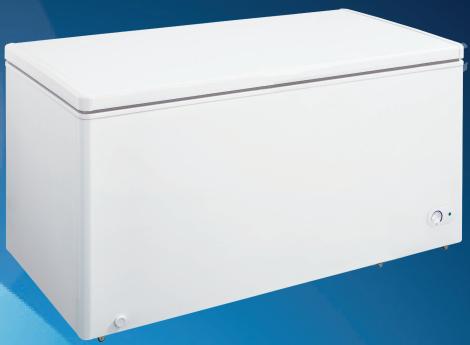

# 60-INCH CHEST FREEZER WITH SOLID FLAT TOP ITEM: 45297 MODEL: FR-CN-0412

Designed to merchandise and provide increased sales of frozen novelties and seasonal specialties

#### **Features**

- Perfect for convenience stores, ice cream shops, supermarkets and restaurants
- Hinged lid design enables it to stay open while consumers are loading/ taking out items without having to hold it up for hours
- Spacious to keep your frozen products in proper food storage temperature
- Aluminum interior walls